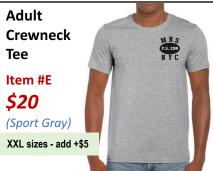

Color choices: Oxford Gray or Royal

**Girls Shorts- Waist Measurements** XS (22"), S (23"), M (24"), L (25-26"), XL (27")

**Sport-Tek Performance** Tee

Item #C \$20 (4 color choices)

MNS P.S. 290 P.S. 290 NYC NYC MNS P.S. 290 NYC Lime Atomic Shock Blue P.S. 290 Royal NYC Blue Item runs SLIGHTLY large Concrete Grav